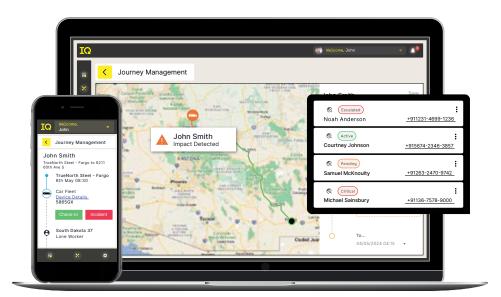

## Centralized Visibility

View your entire workforce movements or drill down into individuals. Integrations with satellite/ gps devices for out of network coverage.

## Rapid Emergency Response

Reduce incident response time when every second counts. Provide access to immediate support when your people need it most.

# Journey Management in Action

Downer Gains
Complete
Visibility &
Rapid Emergency
Response

### Solution

SafetyIQ offered Downer complete visibility of worker movements in a centralized dashboard, with the ability to provide real-time emergency responses if needed.

#### Result

Quick access to real-time vehicle data and improved emergency response helps Downer mitigate driving risks and save valueable hours by eliminating manual processes.