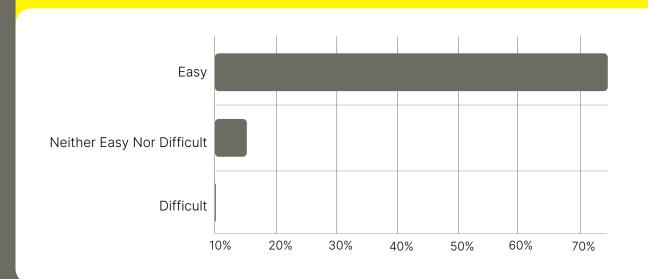

## Survey:

In 2023, we surveyed all current users with a total of 90 responses. Below are the results based on the question: How easy is it to navigate the app? 75% of respondents felt it was easy.